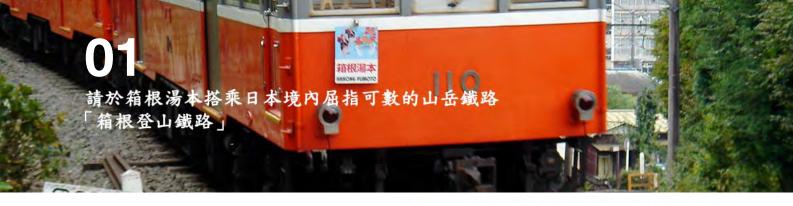

#### A 箱根湯本車站

搭乘小田急"浪漫"特快抵達「箱根湯本車站」。從「箱根 湯本車站」轉乘開往箱根山間的「箱根登山鐵路」「箱根 登山鐵路」的乘車處,就在靠站月台的前方。別懷疑! 走!去搭「箱根登山鐵路」囉!

箱根湯本車站月台的指示牌有英文、韓文和中文顯示,無須擔心語言問題。

在車廂內即可沿途眺望美麗的山景。尤其當 列車經過橋樑時,車窗外的絕景更是不容 錯過!

這段日本最陡峭的山岳鐵道設有「之」字形 的迂迴路線,特色是會倒車再開,這樣才能 讓列車爬坡。