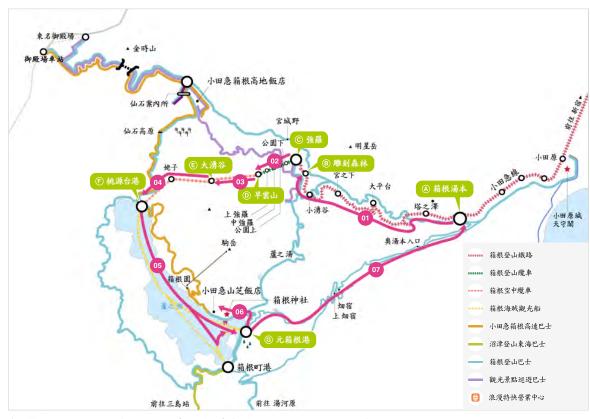

#### 利用各種交通工具暢遊各地。處處都是絕佳景點!為您介紹箱根週遊行程!

來到箱根的觀光區,您只需轉乘鐵路、登山纜車和空中纜車等各式各樣的交通工具,即可前往許多視野極佳的熱門景點。

🔼 路線圖中標有「富士山」符號的地點,即為適合欣賞富士山的景點。

#### A 箱根湯本車站

搭乘小田急"浪漫"特快抵達「箱根湯本車站」。從「箱根 湯本車站」轉乘開往箱根山間的「箱根登山鐵路」「箱根 登山鐵路」的乘車處,就在靠站月台的前方。別懷疑! 走!去搭「箱根登山鐵路」囉!

箱根湯本車站月台的指示牌有英文、韓文和中文顯示,無須擔心語言問題。

在車廂內即可沿途眺望美麗的山景。尤其當 列車經過橋樑時,車窗外的絕景更是不容 錯過!

這段日本最陡峭的山岳鐵道設有「之」字形 的迂迴路線,特色是會倒車再開,這樣才能 讓列車爬坡。

#### ⓒ 強羅車站

抵達箱根登山鐵路的終點「強羅車站」。先到車 站附近的名產店去瞧一瞧。車站附近有許多餐 廳,例如以蕎麥麵和豆腐料理聞名的「田村銀勝 亭」。我們推薦您在強羅地區享用午餐。

「田村銀勝亭」的『酥炸豆腐 滑蛋蓋飯』以特製豆腐代替 豬排做成滑蛋料理,健康美 味頗受歡迎。

強羅車站前熱鬧的名產店和各式商店

#### 搭乘登山纜車前往標高更高的「早雲山」

從「箱根登山鐵路」轉乘「箱根登山纜車」的轉乘地點,就是「強羅車站」。從這裡搭乘登山纜車,可前往更接近山頂的「早雲山車站」。 早雲山車站

約10分鐘

登山纜車會一邊發出「叩咚叩咚」的聲音、一邊緩緩地爬坡。

#### ② 早雲山車站

搭乘登山纜車,大約10分鐘的車程即可抵達「早雲山車站」

下了登山纜車之後,眼前就是接下來要轉乘的「箱根空中纜車」的乘車處。 先別急著搭乘,到車站外面參觀一下吧。車站前的停車場設有觀景台,當天氣晴朗時,極目望去甚至還能看到遠方的海景呢!

從登山纜車的終點站「早雲山車站」站外的觀景台看出去的景緻

#### ◎ 早雲山車站

搭乘箱根空中纜車從「早雲山車站」朝向最高處出 發吧!

隨著纜車高度節節上升,連最遠的群山也開始映 入眼簾。

當空中纜車上升到山頂時,眼前的視野豁然開朗, 大湧谷就在正下方,火山活動造成的蒸氣噴發一覽 無遺。幸運的話,還能欣賞到富士山的絕景哦!

空中纜車正通過四處噴發蒸 氣的深谷上方。通過這座山 谷時,車窗外景觀特別值得 欣賞哦!

根據年度付費乘客人數計算,箱根空中纜車已獲得金氏世界紀錄組織 $^{\text{NL}}$ 認證,成為「Busiest gondola lift(全世界最繁忙的纜車)」。

# 從早雲山出發後,大約經過8分鐘就會來到標高最高的車站「大湧谷」

搭乘箱根空中纜車來到「大湧谷車站」後,一下車就會文泡濃濃的硫磺味。這是火山活動噴發出來的氣體和硫磺造成的影響。來到大湧谷可親身體 驗火山活動。

大湧谷的名產店有一種名為「黑玉子」的名產。「黑玉子」就是以大湧谷噴發的溫泉煮熟的黑殼蛋。據 說有延年益壽的功效···

山谷地表處處都是蒸氣和火山氣體的噴發口。近距離觀賞充滿震撼力的景象

由於大湧谷溫泉所含的成份,使蛋殼在水 煮的過程中產生化學反應變成黑色,非常特 別。

#### ⑤ 大湧谷車站

結束大湧谷行程後,再度搭上箱根空纜車。搭乘 時要注意纜車方向,目的地是位於蘆之湖湖畔的 「桃源台」。

出發之後,在抵達下站「姥子車站」之前的路程, 就是能夠同時欣賞富士山和蘆之湖的最佳景點。 千萬別忘了準備好照相機!

#### ⑤ 桃源台車站

從「大湧谷車站」出發,約15分鐘的車程即可抵達 蘆之湖畔的「桃源台車站」。隨著纜車越來越接 近蘆之湖,窗外的景緻也隨之不斷變化。

當天氣晴朗時,在搭乘空中纜車的過程中即可悠閒地遠眺富士山的絕景。

#### ⑤ 桃源台港

箱根空中纜車的終點站「桃源台車站」,就是「箱 根海賊觀光船」的乘船碼頭。

您不需離開車站即可轉乘觀光船,非常便利。 在您等待「箱根海賊觀光船」出發的空檔,不妨到 同一棟建築內的「桃源台景觀餐廳」坐一坐。在這 裡眺望蘆之湖的美景、享受美味的甜點與咖啡, 感覺好不愜意。

在「桃源台景觀餐廳」用餐的同時還能欣賞近在眼前的蘆之湖美景

從觀光船上可將箱根最高的「駒岳」山景一覽無遺,乘船時還可欣賞湖面上的兩座神社。

#### ⑥ 元箱根港

搭上海賊船之後,約40分鐘即可抵達元箱根港。 元箱根港與巴士終點站相鄰,因此會出現熙來攘 往的人潮。附近也有許多名產店和餐廳。

箱根神社巨大宏偉的鳥居就矗立在這附近。往鳥居的方向走約5分鐘即可抵達箱根神社。在四周蒼翠的林木襯托下,鮮紅的山門與建築物顯得格外美麗。心誠則靈,歡迎前往正殿參拜祈福。

杉木林蔭道位於元箱根港附近。這裡是古代連絡道路的遺 跡。

從元箱根出發,往箱根神社的反方向走,步行約3分鐘。