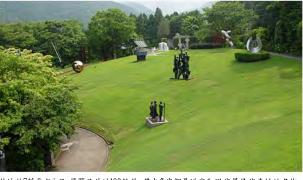

### 在森林中鑑賞藝術品 「箱根雕刻森林美術館」

搭乘箱根登山鐵路,在「雕刻森林車站」下車。從 車站步行3分鐘,即可抵達戶外展示型的美術館「 雕刻森林美術館」。在日本就能欣賞世界名家的 雕塑作品!

這裡也有利用箱根溫泉設置 的「足湯」和廣場,讓您愜意 地徜徉在藝術的氣息中。

佔地約7萬平方公尺,展覽品共計100餘件,其中多半都是近代和現代最具代表性的名作。