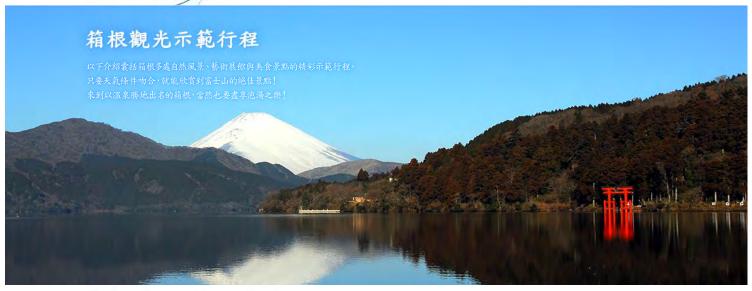

#### 利用各種交通工具暢遊各地。處處都是絕佳景點!為您介紹箱根週遊行程!

來到箱根的觀光區,您只需轉乘鐵路、登山纜車和空中纜車等各式各樣的交通工具,即可前往許多視野極佳的熱門景點。

🔼 路線圖中標有「富士山」符號的地點,即為適合欣賞富士山的景點。

#### A 箱根湯本車站

搭乘小田急"浪漫"特快抵達「箱根湯本車站」。從「箱根 湯本車站」轉乘開往箱根山間的「箱根登山鐵路」「箱根 登山鐵路」的乘車處,就在靠站月台的前方。別懷疑! 走!去搭「箱根登山鐵路」囉!

箱根湯本車站月台的指示牌有英文、韓文和中文顯示,無須擔心語言問題。

在車廂內即可沿途眺望美麗的山景。尤其當 列車經過橋樑時,車窗外的絕景更是不容 錯過!

這段日本最陡峭的山岳鐵道設有「之」字形 的迂迴路線,特色是會倒車再開,這樣才能 讓列車爬坡。

#### ⑥ 元箱根港

搭上海賊船之後,約40分鐘即可抵達元箱根港。 元箱根港與巴士終點站相鄰,因此會出現熙來攘 往的人潮。附近也有許多名產店和餐廳。

箱根神社巨大宏偉的鳥居就矗立在這附近。往鳥居的方向走約5分鐘即可抵達箱根神社。在四周蒼翠的林木襯托下,鮮紅的山門與建築物顯得格外美麗。心誠則靈,歡迎前往正殿參拜祈福。

杉木林蔭道位於元箱根港附近。這裡是古代連絡道路的遺 跡。

從元箱根出發,往箱根神社的反方向走,步行約3分鐘。

「箱根神社」佇立在充滿神秘感的林間。