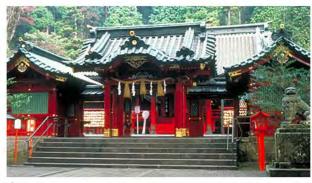

#### ⑥ 元箱根港

搭上海賊船之後,約40分鐘即可抵達元箱根港。 元箱根港與巴士終點站相鄰,因此會出現熙來攘 往的人潮。附近也有許多名產店和餐廳。

箱根神社巨大宏偉的鳥居就矗立在這附近。往鳥居的方向走約5分鐘即可抵達箱根神社。在四周蒼翠的林木襯托下,鮮紅的山門與建築物顯得格外美麗。心誠則靈,歡迎前往正殿參拜祈福。

杉木林蔭道位於元箱根港附近。這裡是古代連絡道路的遺 跡。

從元箱根出發,往箱根神社的反方向走,步行約3分鐘。

「箱根神社」佇立在充滿神秘感的林間。