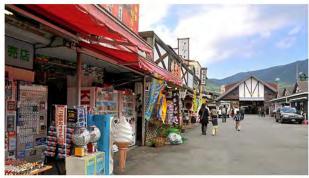

#### ⓒ 強羅車站

抵達箱根登山鐵路的終點「強羅車站」。先到車 站附近的名產店去瞧一瞧。車站附近有許多餐 廳,例如以蕎麥麵和豆腐料理聞名的「田村銀勝 亭」。我們推薦您在強羅地區享用午餐。

「田村銀勝亭」的『酥炸豆腐 滑蛋蓋飯』以特製豆腐代替 豬排做成滑蛋料理,健康美 味頗受歡迎。

強羅車站前熱鬧的名產店和各式商店