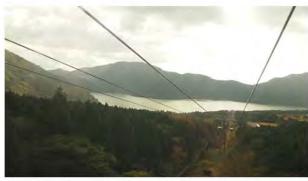

#### ② 早雲山車站

搭乘登山纜車,大約10分鐘的車程即可抵達「早雲山車站」

下了登山纜車之後,眼前就是接下來要轉乘的「箱根空中纜車」的乘車處。 先別急著搭乘,到車站外面參觀一下吧。車站前的停車場設有觀景台,當天氣晴朗時,極目望去甚至還能看到遠方的海景呢!

從登山纜車的終點站「早雲山車站」站外的觀景台看出去的景緻