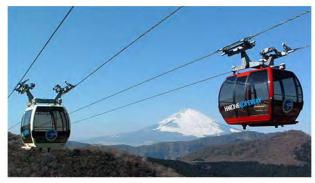

#### ◎ 早雲山車站

搭乘箱根空中纜車從「早雲山車站」朝向最高處出 發吧!

隨著纜車高度節節上升,連最遠的群山也開始映 入眼簾。

當空中纜車上升到山頂時,眼前的視野豁然開朗, 大湧谷就在正下方,火山活動造成的蒸氣噴發一覽 無遺。幸運的話,還能欣賞到富士山的絕景哦!

空中纜車正通過四處噴發蒸 氣的深谷上方。通過這座山 谷時,車窗外景觀特別值得 欣賞哦!

根據年度付費乘客人數計算,箱根空中纜車已獲得金氏世界紀錄組織 $^{\text{NL}}$ 認證,成為「Busiest gondola lift(全世界最繁忙的纜車)」。

# 從早雲山出發後,大約經過8分鐘就會來到標高最高的車站「大湧谷」

搭乘箱根空中纜車來到「大湧谷車站」後,一下車就會文泡濃濃的硫磺味。這是火山活動噴發出來的氣體和硫磺造成的影響。來到大湧谷可親身體 驗火山活動。

大湧谷的名產店有一種名為「黑玉子」的名產。「黑玉子」就是以大湧谷噴發的溫泉煮熟的黑殼蛋。據 說有延年益壽的功效···

山谷地表處處都是蒸氣和火山氣體的噴發口。近距離觀賞充滿震撼力的景象

由於大湧谷溫泉所含的成份,使蛋殼在水 煮的過程中產生化學反應變成黑色,非常特 別。

#### ⑤ 大湧谷車站

結束大湧谷行程後,再度搭上箱根空纜車。搭乘 時要注意纜車方向,目的地是位於蘆之湖湖畔的 「桃源台」。

出發之後,在抵達下站「姥子車站」之前的路程, 就是能夠同時欣賞富士山和蘆之湖的最佳景點。 千萬別忘了準備好照相機!

#### ⑤ 桃源台車站

從「大湧谷車站」出發,約15分鐘的車程即可抵達 蘆之湖畔的「桃源台車站」。隨著纜車越來越接 近蘆之湖,窗外的景緻也隨之不斷變化。

當天氣晴朗時,在搭乘空中纜車的過程中即可悠閒地遠眺富士山的絕景。