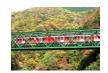

#### A 箱根湯本車站

搭乘小田急"浪漫"特快抵達「箱根湯本車站」。從「箱根 湯本車站」轉乘開往箱根山間的「箱根登山鐵路」「箱根 登山鐵路」的乘車處,就在靠站月台的前方。別懷疑! 走!去搭「箱根登山鐵路」囉!

箱根湯本車站月台的指示牌有英文、韓文和中文顯示,無須擔心語言問題。

在車廂內即可沿途眺望美麗的山景。尤其當 列車經過橋樑時,車窗外的絕景更是不容 錯過!

這段日本最陡峭的山岳鐵道設有「之」字形 的迂迴路線,特色是會倒車再開,這樣才能 讓列車爬坡。