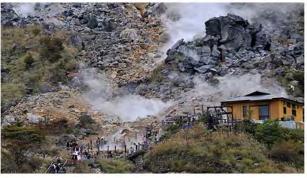

# 從早雲山出發後,大約經過8分鐘就會來到標高最高的車站「大湧谷」

搭乘箱根空中纜車來到「大湧谷車站」後,一下車就會文泡濃濃的硫磺味。這是火山活動噴發出來的氣體和硫磺造成的影響。來到大湧谷可親身體 驗火山活動。

大湧谷的名產店有一種名為「黑玉子」的名產。「黑玉子」就是以大湧谷噴發的溫泉煮熟的黑殼蛋。據 說有延年益壽的功效···

山谷地表處處都是蒸氣和火山氣體的噴發口。近距離觀賞充滿震撼力的景象

由於大湧谷溫泉所含的成份,使蛋殼在水 煮的過程中產生化學反應變成黑色,非常特 別。

1包5個 500日圓

大湧谷也是欣賞富士山美景的絕佳景點