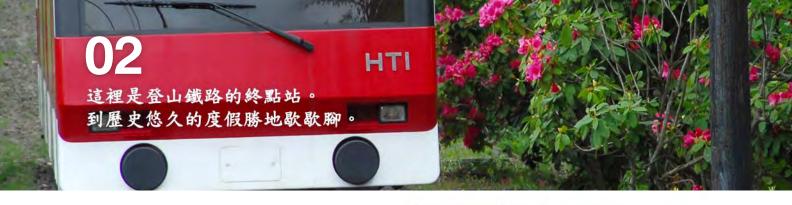

#### A 箱根湯本車站

搭乘小田急"浪漫"特快抵達「箱根湯本車站」。從「箱根 湯本車站」轉乘開往箱根山間的「箱根登山鐵路」「箱根 登山鐵路」的乘車處,就在靠站月台的前方。別懷疑! 走!去搭「箱根登山鐵路」囉!

箱根湯本車站月台的指示牌有英文、韓文和中文顯示,無須擔心語言問題。

在車廂內即可沿途眺望美麗的山景。尤其當 列車經過橋樑時,車窗外的絕景更是不容 錯過!

這段日本最陡峭的山岳鐵道設有「之」字形 的迂迴路線,特色是會倒車再開,這樣才能 讓列車爬坡。