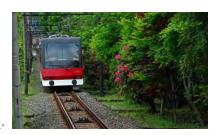

#### A 箱根湯本車站

搭乘小田急"浪漫"特快抵達「箱根湯本車站」。從「箱根 湯本車站」轉乘開往箱根山間的「箱根登山鐵路」「箱根 登山鐵路」的乘車處,就在靠站月台的前方。別懷疑! 走!去搭「箱根登山鐵路」囉!

箱根湯本車站月台的指示牌有英文、韓文和中文顯示,無須擔心語言問題。

在車廂內即可沿途眺望美麗的山景。尤其當 列車經過橋樑時,車窗外的絕景更是不容 錯過!

這段日本最陡峭的山岳鐵道設有「之」字形 的迂迴路線,特色是會倒車再開,這樣才能 讓列車爬坡。